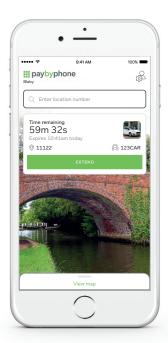

#### Extend sessions from anywhere.

PayByPhone lets you add more time to your parking session remotely, so you don't have to return to the machine.

## How to Park with PayByPhone

Download the PayByPhone app from the App Store or Google Play.

Enter your location code.
Select the suggested nearest location code or enter the location code found on the

nearby PayByPhone

signage.

Enter your parking duration. Enter the length of time you wish to park and check your details before confirming your selection.

Extend your parking anytime.
Add more time from wherever you are.
Simply open the app and press 'extend'.