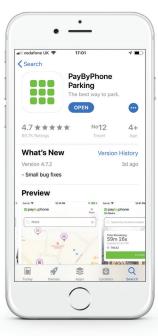

## How to Park with PayByPhone

Download the PayByPhone app from the App Store or Google Play.

Enter your location code.
Select the suggested nearest location code or enter the location code found on the