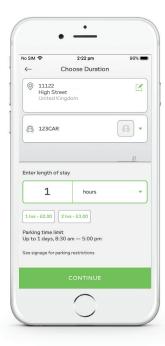

## How to Park with PayByPhone

Download the PayByPhone app from the App Store or Google Play.

Enter your location code.
Select the suggested nearest location code or enter the location code found on the

nearby PayByPhone

signage.

Enter your parking duration. Enter the length of time you wish to park and check your details before confirming your selection.

Extend your parking anytime.
Add more time from wherever you are.
Simply open the app and press 'extend'.