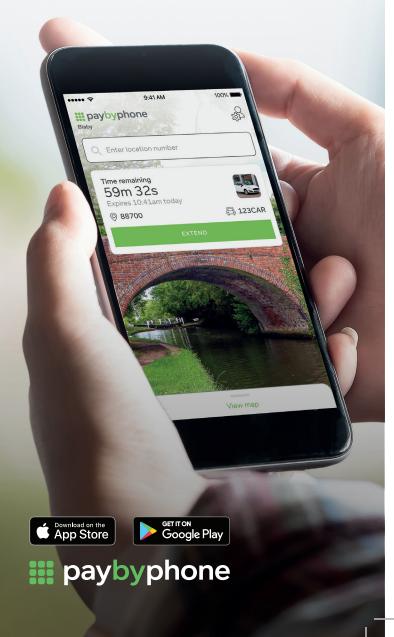

#### Extend sessions from anywhere.

PayByPhone lets you add more time to your parking session remotely, so you don't have to return to the machine.

## How to Park with PayByPhone

Download the PayByPhone app from the App Store or Google Play.

Enter your location code.
Select the suggested nearest location code or enter the location code found on the