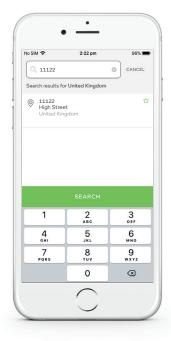

## How to Park with PayByPhone

Download the PayByPhone app from the App Store or Google Play.

Enter your location code.
Select the suggested nearest location code or enter the location code found on the

nearby PayByPhone

signage.

Enter your parking duration. Enter the length of time you wish to park and check your details before confirming your selection.

Extend your parking anytime.
Add more time from wherever you are.
Simply open the app and press 'extend'.